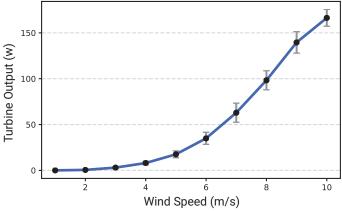

| CW100              |                  |         |
|--------------------|------------------|---------|
| Survival speed     | 130 mph          | 60 m/s  |
| Startup wind speed | 4.5 mph          | 2 m/s   |
| Cut in wind speed  | 5.5 mph          | 2.5 m/s |
| Rated power        | 160 W            |         |
| Max power          | 600W             |         |
| Rated wind speed   | 22 mph           | 10 m/s  |
| Noise level        | < 30 dB          |         |
| Height             | 5 ft             | 1.5 m   |
| Diameter           | 4.5 ft           | 1.4 m   |
| Weight             | 143 lbs          | 65 kg   |
| Generator          | 500 W AFPMG      |         |
| Number of blades   | 3 Inner, 3 Outer |         |