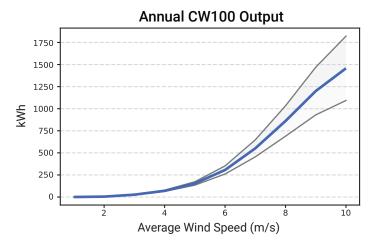

| CW100              |                  |         |
|--------------------|------------------|---------|
| Survival speed     | 130 mph          | 60 m/s  |
| Startup wind speed | 4.5 mph          | 2 m/s   |
| Cut in wind speed  | 5.5 mph          | 2.5 m/s |
| Rated power        | 160 W            |         |
| Max power          | 600W             |         |
| Rated wind speed   | 22 mph           | 10 m/s  |
| Noise level        | < 30 dB          |         |
| Height             | 5 ft             | 1.5 m   |
| Diameter           | 4.5 ft           | 1.4 m   |
| Weight             | 143 lbs          | 65 kg   |
| Generator          | 500 W AFPMG      |         |
| Number of blades   | 3 Inner, 3 Outer |         |